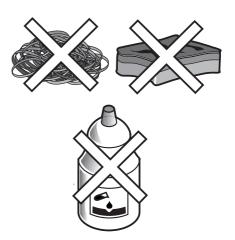

# The Hob Top

Regularly wipe over the hob top using a soft cloth well wrung out in warm water to which a little washing up liquid has been added. Avoid the use of the following:

- household detergent and bleaches;
- impregnated pads unsuitable for non-stick saucepans;
- steel wool pads;
- bath/sink stain removers.